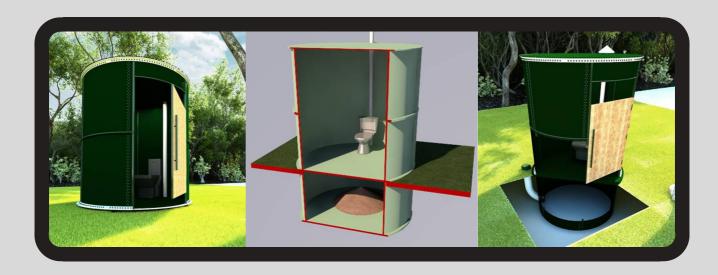

## ARMOUR LOO IS A DURABLE, LOW COST, STAND ALONE TOILET SOLUTION WHICH CAN BE INSTALLED ALMOST ANYWHERE.

Self-contained with a holding tank that is delivered in one piece ready for immediate installation, Armour Loo is a hassle free, long-lasting, environmentally-friendly solution.

## **FEATURES**

- Designed by a CP Eng for safety and New Zealand conditions
- Robust Construction of Enamel Coated Steel plate.
- One piece installation Dig a hole, bury up to floor level, backfill and walk away.
- Easy access outlet for vacuum truck for emptying.
- No worries about discharge into the environment.
- Low Cost \$37,500 plus GST ex CHCH. Installation and Delivery available. Rates on Request.
- Large capacity storage 4200 Litres. Approx 8400 visits.